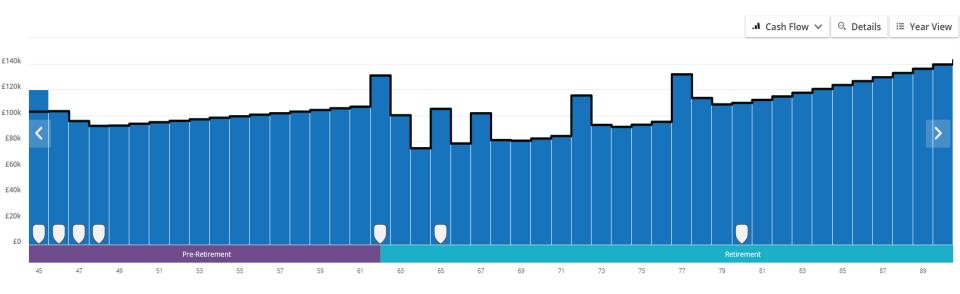

## APPROACH FOLLOWING CWP PLANNING

- Pension contributions made through limited company
  - Saves Corp. Tax @ 25%
  - $\bullet$  Regains personal allowance effective tax savings of 60%
  - Compound growth until retirement

## NET WORTH COMPARISON

PARTNERS

## ONE CLIENT, TWO VERY DIFFERENT OUTCOMES

- Able to meet her expenditure needs throughout retirement
  - Keep her existing lifestyle
  - Stay in her home
  - Potential to improve her standard of living in retirement
- Substantially higher net worth
  - £2.5m vs £3.5m at age 90
  - Circa £1m still invested at age 90
- Highlights further planning need
  - Inheritance Tax Planning
  - Intergenerational Planning