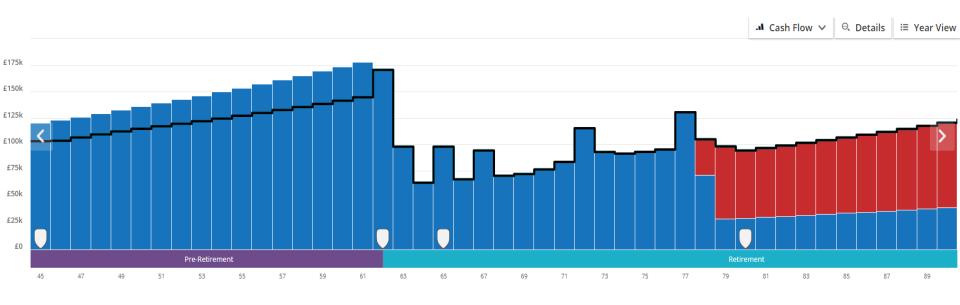

## HER CURRENT APPROACH

- Withdrawing excess cash from the business
- Runs out of money at age 78 Forced to sell house to release funds or drastically change her lifestyle

## NET WORTH COMPARISON

PARTNERS

## ONE CLIENT, TWO VERY DIFFERENT OUTCOMES

- Able to meet her expenditure needs throughout retirement
  - Keep her existing lifestyle
  - Stay in her home
  - Potential to improve her standard of living in retirement
- Substantially higher net worth
  - £2.5m vs £3.5m at age 90
  - Circa £1m still invested at age 90
- Highlights further planning need
  - Inheritance Tax Planning
  - Intergenerational Planning