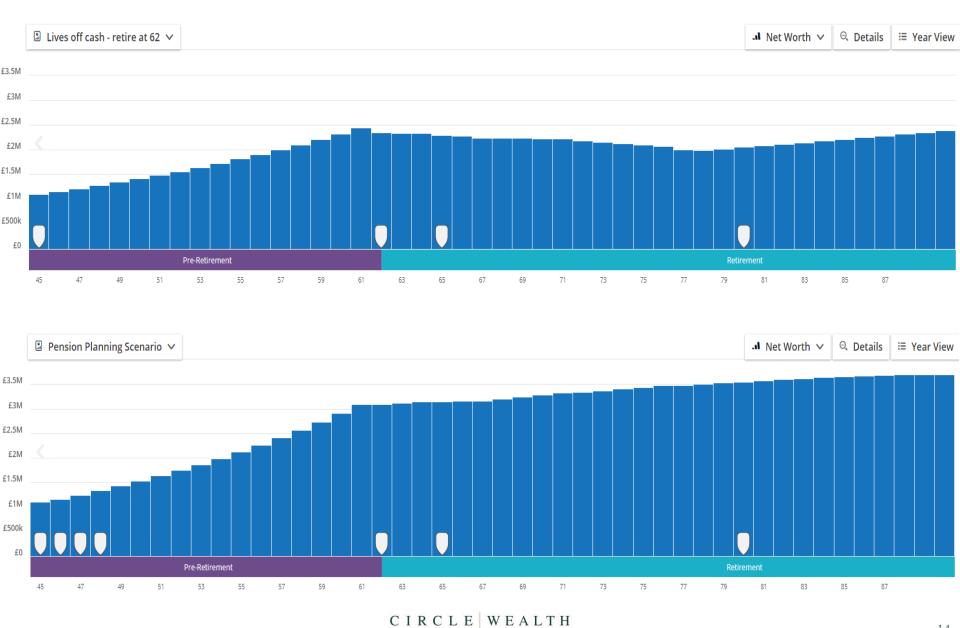

## Meet Hayley!

• Self-employed graphic designer retiring at age 62

• Earns £120,000 p.a. (Mix of salary & dividends)

- Full State Pension at 68
- £45,000 in cash
- £150,000 in pensions
- Home worth £1,200,000 with mortgage of £350,000

## HER CURRENT APPROACH

- Withdrawing excess cash from the business
- Runs out of money at age 78 Forced to sell house to release funds or drastically change her lifestyle

## APPROACH FOLLOWING CWP PLANNING

- Pension contributions made through limited company
  - Saves Corp. Tax @ 25%
  - $\bullet$  Regains personal allowance effective tax savings of 60%
  - Compound growth until retirement

## NET WORTH COMPARISON

PARTNERS

## ONE CLIENT, TWO VERY DIFFERENT OUTCOMES

- Able to meet her expenditure needs throughout retirement
  - Keep her existing lifestyle
  - Stay in her home
  - Potential to improve her standard of living in retirement
- Substantially higher net worth
  - £2.5m vs £3.5m at age 90
  - Circa £1m still invested at age 90
- Highlights further planning need
  - Inheritance Tax Planning
  - Intergenerational Planning